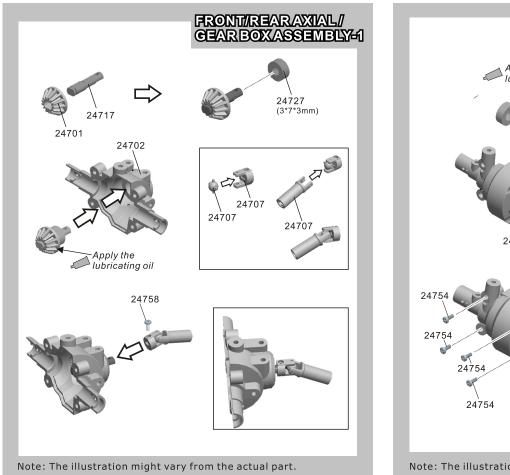

## 24702

Front Gear Box Housing + Rear Gear Box Housing Gear Box Housing ( for front and rear gear box in common)