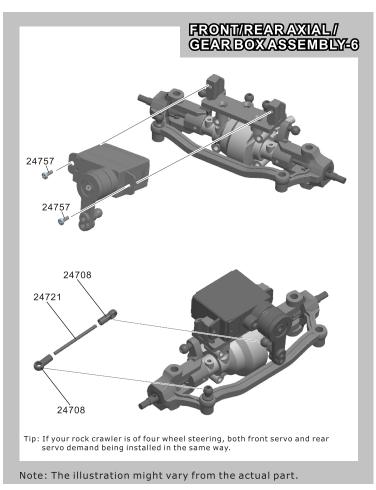

1.5\*4mm(24PC)

| SPARE PART LIST                      |                                 |                            |                                                       |
|--------------------------------------|---------------------------------|----------------------------|-------------------------------------------------------|
| 24713                                | 24714                           | 24715                      | 24716                                                 |
|                                      |                                 | 4PCS                       | 2PCS                                                  |
| TVP chassis (aluminum)               | Top Mount Plate ( aluminum)     | Drive Shafts               | Front/rear Spur Gear Shafts                           |
| 24717                                | 24718                           | 24719                      | 24720                                                 |
|                                      |                                 | ////                       |                                                       |
| 2PCS                                 | 4PCS                            | 4PCS                       | 4PCS                                                  |
| Pinion Gear Shafts                   | Wheel Shafts                    | TVP Post ( L=29mm)         | Lower Suspension Linkage Bars<br>M2.2*39mm (straight) |
| 24721                                | 24722                           | 24723                      | 24724                                                 |
|                                      |                                 |                            |                                                       |
| Steering Linkage Bars 2PCS M2.2*25mm | 2PCS<br>Centre Spur Gear Shafts | 4PCS<br>Upper Linkage Bars | 2PCS<br>Battery Brace                                 |
| M2.2^25mm                            |                                 | Opper Linkage bars         | Dattery brace                                         |

| SPARE PART LIST                                          |                                                             |                                                             |                                                         |
|----------------------------------------------------------|-------------------------------------------------------------|-------------------------------------------------------------|---------------------------------------------------------|
| 24750                                                    | 24751                                                       | 24752                                                       | 24753                                                   |
| 12PCS<br>Washer Head Self Tapping<br>Screw 2*8mm (12PCS) | 12PCS<br>Washer Head Self Tapping<br>Screw 1.8*4.5mm(12PCS) | 12PCS<br>Washer Head Self Tapping<br>Screw 1.4*2.3mm(12PCS) | 4PCS<br>Washer Head Screw 2*18mm<br>(4PCS)              |
| 24754                                                    | 24755                                                       | 24756                                                       | 24757                                                   |
| 12PCS<br>Washer Head Screw 2*10mm<br>(12PCS)             | 12PCS<br>Washer Head Screw 2*8mm<br>(12PCS)                 | 12PCS<br>Washer Head Screw 2*6mm<br>(12PCS)                 | 12PCS<br>Washer Head Screw 2*4mm<br>(12PCS)             |
| 24758                                                    | 24759                                                       | 24760                                                       | 24761                                                   |
| 12PCS<br>Washer Head Screw 1.5*6mm<br>(12PCS)            | 12PCS<br>Washer Head Screw<br>1.5*3mm(12PCS)                | 12PCS<br>Countersunk Self Tapping Screw<br>2*6mm(12PCS)     | 12PCS<br>Countersunk Self Tapping Screw<br>2*4mm(12PCS) |