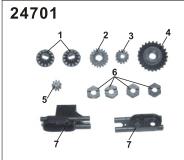

# MORE INFORMATION ABOUT THE PARTS IN BIG PACKAGES

Gears+Centre Gears Mount+Wheel Hex.

- 1. Pinion Gear
- 2. Centre Spur Gear
- 3. Motor Pinion
- 4. Front/Rear Spur Gear
- 5. Centre Idle Gear
- 6. Wheel Hex.
- 7. Centre Gears Mount