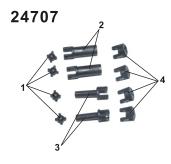

Centre Front /Rear Drive Shafts + Pivot Balls+ Centre Outdrives

- 1. Centre Front/rear Drive Pivot Ball
- 2. Centre Front/rear Drive Shaft Holder
- 3. Centre Front/rear Drive Shaft
- 4. Centre Outdrives