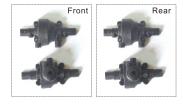

## 24702

Front Gear Box Housing + Rear Gear Box Housing Gear Box Housing ( for front and rear gear box in common)