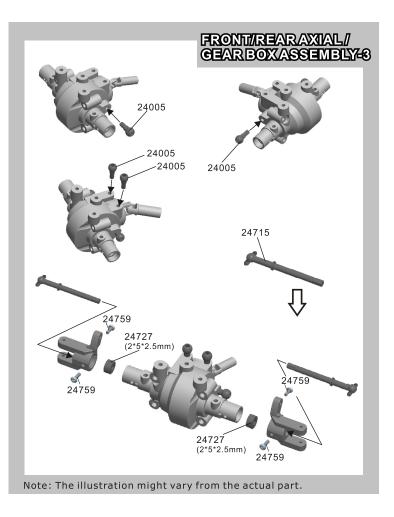

Gear Box Housing Gear Box Housing ( for front and rear gear box in common)

## MORE INFORMATION ABOUT THE PARTS IN BIG PACKAGES



Steering Hubs+Centre Bottom Mount +TVP Mount 1. Steering Hub 2. TVP (Twin Vertical Plate) Mount

3. Centre Bottom Mount



Shock Top Mount+ Wheel Hub Carriers

Shock Top Mount
 Wheel Hub Carries (left/right)



Servo Mount+Servo Retainer+Steering Plates+Shock Bottom Mount+Body Posts +Shock Bodies+Pads

- 1. Steering Ackerman Plate
- 2. Rear Steering Lock Plate
- 3. Body Post
- 4. Shock Bottom Mount
- 5. Shock Body
- 6. Servo Mount
- 7. Servo Retainer



Centre Front /Rear Drive Shafts + Pivot Balls+ Centre Outdrives

- 1. Centre Front/rear Drive Pivot Ball
- 2. Centre Front/rear Drive Shaft Holder
- 3. Centre Front/rear Drive Shaft
- 4. Centre Outdrives