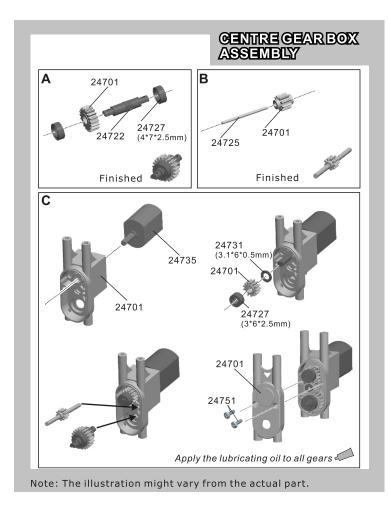

#### SPARE PART LIST 24701 24702 24703 24704 Gears+Centre Gears Mount+Wheel Front Gear Box Housing + Rear Steering Hubs+Centre Bottom Mount Shock Top Mount+ Wheel Hub Gear Box Housing Hex. +TVP Mount Carriers 24706 24705 24707 24708 Linkage Rod Ends (long+short, 8pcs each) Servo Mount+Servo Retainer+Steering Long ones for bent linkage (Part Number: 24739), Plates+Shock Bottom Mount+Body Posts Centre Front /Rear Drive Shafts + short ones for straight linkage (Part Number: Battery Case With Connector Welded 24720,24721 and 24723) +Shock Bodies+Pads Pivot Balls+ Centre Outdrives 24709 24710 88014A 24712 2PCS 4PCS Wheel Rims + Wheel Frames + Cap Head Hex. Self Tapping Screw V-tread Rock Crawler Tyres Servo Saver Kit Shock Spring Coils

## SPARE PART LIST

|                                                | 1                                                                                                                                                                                                                                                                                                                                                                                                                                                                                                                                                                                                                                                                                                                                                                                                                                                                                                                                                                                                                                                                                                                                                                                                                                                                                                                                                                                                                                                                                                                                                                                                                                                                                                                                                                                                                                                                                                                                                                                                                                                                                                                                       | 1                                                                                                                                                                                                                                                                                                                                                                                                                                                                                                                                                                                                                                                                                                                                                                                                                                                                                                                                                                                                                                                                                                                                                                                                                                                                                                                                                                                                                                                                                                                                                                                                                                                                                                                                                                                                                                                                                                                                                                                                                                                                                                                                   |                                       |
|------------------------------------------------|-----------------------------------------------------------------------------------------------------------------------------------------------------------------------------------------------------------------------------------------------------------------------------------------------------------------------------------------------------------------------------------------------------------------------------------------------------------------------------------------------------------------------------------------------------------------------------------------------------------------------------------------------------------------------------------------------------------------------------------------------------------------------------------------------------------------------------------------------------------------------------------------------------------------------------------------------------------------------------------------------------------------------------------------------------------------------------------------------------------------------------------------------------------------------------------------------------------------------------------------------------------------------------------------------------------------------------------------------------------------------------------------------------------------------------------------------------------------------------------------------------------------------------------------------------------------------------------------------------------------------------------------------------------------------------------------------------------------------------------------------------------------------------------------------------------------------------------------------------------------------------------------------------------------------------------------------------------------------------------------------------------------------------------------------------------------------------------------------------------------------------------------|-------------------------------------------------------------------------------------------------------------------------------------------------------------------------------------------------------------------------------------------------------------------------------------------------------------------------------------------------------------------------------------------------------------------------------------------------------------------------------------------------------------------------------------------------------------------------------------------------------------------------------------------------------------------------------------------------------------------------------------------------------------------------------------------------------------------------------------------------------------------------------------------------------------------------------------------------------------------------------------------------------------------------------------------------------------------------------------------------------------------------------------------------------------------------------------------------------------------------------------------------------------------------------------------------------------------------------------------------------------------------------------------------------------------------------------------------------------------------------------------------------------------------------------------------------------------------------------------------------------------------------------------------------------------------------------------------------------------------------------------------------------------------------------------------------------------------------------------------------------------------------------------------------------------------------------------------------------------------------------------------------------------------------------------------------------------------------------------------------------------------------------|---------------------------------------|
| 24725                                          | 24726                                                                                                                                                                                                                                                                                                                                                                                                                                                                                                                                                                                                                                                                                                                                                                                                                                                                                                                                                                                                                                                                                                                                                                                                                                                                                                                                                                                                                                                                                                                                                                                                                                                                                                                                                                                                                                                                                                                                                                                                                                                                                                                                   | 24727                                                                                                                                                                                                                                                                                                                                                                                                                                                                                                                                                                                                                                                                                                                                                                                                                                                                                                                                                                                                                                                                                                                                                                                                                                                                                                                                                                                                                                                                                                                                                                                                                                                                                                                                                                                                                                                                                                                                                                                                                                                                                                                               | 24728                                 |
| 4PCS<br>Centre Idle Gear Pin \(\phi\)1.5*9.5mm | 4PCS<br>Wheel Hex. Pin $\phi$ 1.5*6.9mm                                                                                                                                                                                                                                                                                                                                                                                                                                                                                                                                                                                                                                                                                                                                                                                                                                                                                                                                                                                                                                                                                                                                                                                                                                                                                                                                                                                                                                                                                                                                                                                                                                                                                                                                                                                                                                                                                                                                                                                                                                                                                                 | <ul> <li>Image: Second se</li></ul> | 8PCS<br>Steering Ball Stud. († 3.8mm) |
| 24005                                          | 24729                                                                                                                                                                                                                                                                                                                                                                                                                                                                                                                                                                                                                                                                                                                                                                                                                                                                                                                                                                                                                                                                                                                                                                                                                                                                                                                                                                                                                                                                                                                                                                                                                                                                                                                                                                                                                                                                                                                                                                                                                                                                                                                                   | 24730                                                                                                                                                                                                                                                                                                                                                                                                                                                                                                                                                                                                                                                                                                                                                                                                                                                                                                                                                                                                                                                                                                                                                                                                                                                                                                                                                                                                                                                                                                                                                                                                                                                                                                                                                                                                                                                                                                                                                                                                                                                                                                                               | 24731                                 |
| <b>EEEE</b><br><b>EEEE</b><br>8PCS             | <ul> <li>○</li> <li>○</li></ul> | 0000<br>0000<br>8PCS                                                                                                                                                                                                                                                                                                                                                                                                                                                                                                                                                                                                                                                                                                                                                                                                                                                                                                                                                                                                                                                                                                                                                                                                                                                                                                                                                                                                                                                                                                                                                                                                                                                                                                                                                                                                                                                                                                                                                                                                                                                                                                                |                                       |
| Ball Stud.                                     | Sleeve Bush ( $\phi$ 4*3.5mm)                                                                                                                                                                                                                                                                                                                                                                                                                                                                                                                                                                                                                                                                                                                                                                                                                                                                                                                                                                                                                                                                                                                                                                                                                                                                                                                                                                                                                                                                                                                                                                                                                                                                                                                                                                                                                                                                                                                                                                                                                                                                                                           | M2 Lock Nut                                                                                                                                                                                                                                                                                                                                                                                                                                                                                                                                                                                                                                                                                                                                                                                                                                                                                                                                                                                                                                                                                                                                                                                                                                                                                                                                                                                                                                                                                                                                                                                                                                                                                                                                                                                                                                                                                                                                                                                                                                                                                                                         | Shims(\$3.1*6*0.5mm) 16P              |
| 24732                                          | 88013                                                                                                                                                                                                                                                                                                                                                                                                                                                                                                                                                                                                                                                                                                                                                                                                                                                                                                                                                                                                                                                                                                                                                                                                                                                                                                                                                                                                                                                                                                                                                                                                                                                                                                                                                                                                                                                                                                                                                                                                                                                                                                                                   | 24734                                                                                                                                                                                                                                                                                                                                                                                                                                                                                                                                                                                                                                                                                                                                                                                                                                                                                                                                                                                                                                                                                                                                                                                                                                                                                                                                                                                                                                                                                                                                                                                                                                                                                                                                                                                                                                                                                                                                                                                                                                                                                                                               | 24735                                 |
| 4PCS                                           | le se                                                                                                                                                                                                                                                                                                                                                                                                                                                                                                                                                                                                                                                                                                                                                                                                                                                                                                                                                                                                                                                                                                                                                                                                                                                                                                                                                                                                                                                                                                                                                                                                                                                                                                                                                                                                                                                                                                                                                                                                                                                                                                                                   |                                                                                                                                                                                                                                                                                                                                                                                                                                                                                                                                                                                                                                                                                                                                                                                                                                                                                                                                                                                                                                                                                                                                                                                                                                                                                                                                                                                                                                                                                                                                                                                                                                                                                                                                                                                                                                                                                                                                                                                                                                                                                                                                     | - M - B-                              |
| Body Clips                                     | Servo ( 9g)                                                                                                                                                                                                                                                                                                                                                                                                                                                                                                                                                                                                                                                                                                                                                                                                                                                                                                                                                                                                                                                                                                                                                                                                                                                                                                                                                                                                                                                                                                                                                                                                                                                                                                                                                                                                                                                                                                                                                                                                                                                                                                                             | PCB (receiver and ESC integrated)                                                                                                                                                                                                                                                                                                                                                                                                                                                                                                                                                                                                                                                                                                                                                                                                                                                                                                                                                                                                                                                                                                                                                                                                                                                                                                                                                                                                                                                                                                                                                                                                                                                                                                                                                                                                                                                                                                                                                                                                                                                                                                   | Motor                                 |

| SPARE PART LIST                                          |                                                             |                                                             |                                                         |
|----------------------------------------------------------|-------------------------------------------------------------|-------------------------------------------------------------|---------------------------------------------------------|
| 24750                                                    | 24751                                                       | 24752                                                       | 24753                                                   |
| 12PCS<br>Washer Head Self Tapping<br>Screw 2*8mm (12PCS) | 12PCS<br>Washer Head Self Tapping<br>Screw 1.8*4.5mm(12PCS) | 12PCS<br>Washer Head Self Tapping<br>Screw 1.4*2.3mm(12PCS) | 4PCS<br>Washer Head Screw 2*18mm<br>(4PCS)              |
| 24754                                                    | 24755                                                       | 24756                                                       | 24757                                                   |
| 12PCS<br>Washer Head Screw 2*10mm<br>(12PCS)             | 12PCS<br>Washer Head Screw 2*8mm<br>(12PCS)                 | 12PCS<br>Washer Head Screw 2*6mm<br>(12PCS)                 | 12PCS<br>Washer Head Screw 2*4mm<br>(12PCS)             |
| 24758                                                    | 24759                                                       | 24760                                                       | 24761                                                   |
| 12PCS<br>Washer Head Screw 1.5*6mm<br>(12PCS)            | 12PCS<br>Washer Head Screw<br>1.5*3mm(12PCS)                | 12PCS<br>Countersunk Self Tapping Screw<br>2*6mm(12PCS)     | 12PCS<br>Countersunk Self Tapping Screw<br>2*4mm(12PCS) |