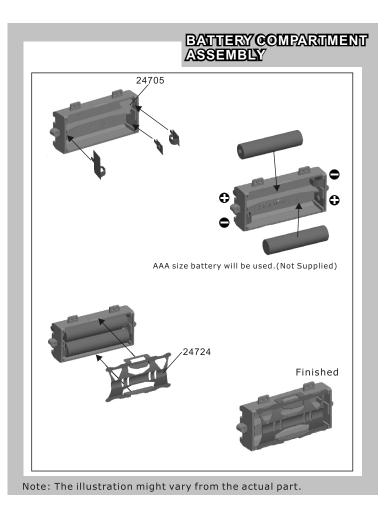

ng Gear Box Housing ( for front and rear gear box in common)

## MORE INFORMATION ABOUT THE PARTS IN BIG PACKAGES



Steering Hubs+Centre Bottom Mount +TVP Mount 1. Steering Hub 2. TVP (Twin Vertical Plate) Mount

3. Centre Bottom Mount



Shock Top Mount+ Wheel Hub Carriers

Shock Top Mount
 Wheel Hub Carries (left/right)



Servo Mount+Servo Retainer+Steering Plates+Shock Bottom Mount+Body Posts +Shock Bodies+Pads

- 1. Steering Ackerman Plate
- 2. Rear Steering Lock Plate
- 3. Body Post
- 4. Shock Bottom Mount
- 5. Shock Body
- 6. Servo Mount
- 7. Servo Retainer



Centre Front /Rear Drive Shafts + Pivot Balls+ Centre Outdrives

- 1. Centre Front/rear Drive Pivot Ball
- 2. Centre Front/rear Drive Shaft Holder
- 3. Centre Front/rear Drive Shaft
- 4. Centre Outdrives