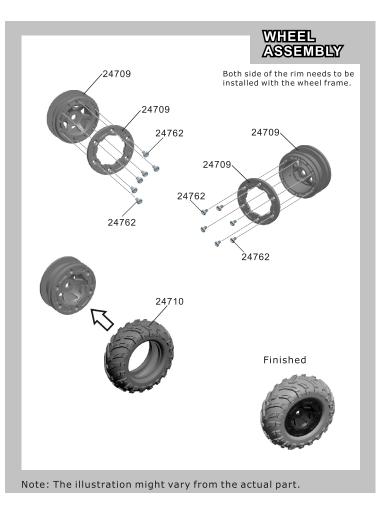

Gear Box Housing ( for front and rear gear box in common)

## MORE INFORMATION ABOUT THE PARTS IN BIG PACKAGES



Steering Hubs+Centre Bottom Mount +TVP Mount 1. Steering Hub 2. TVP (Twin Vertical Plate) Mount

3. Centre Bottom Mount



Shock Top Mount+ Wheel Hub Carriers

Shock Top Mount
 Wheel Hub Carries (left/right)



Servo Mount+Servo Retainer+Steering Plates+Shock Bottom Mount+Body Posts +Shock Bodies+Pads

- 1. Steering Ackerman Plate
- 2. Rear Steering Lock Plate
- 3. Body Post
- 4. Shock Bottom Mount
- 5. Shock Body
- 6. Servo Mount
- 7. Servo Retainer



Centre Front /Rear Drive Shafts + Pivot Balls+ Centre Outdrives

- 1. Centre Front/rear Drive Pivot Ball
- 2. Centre Front/rear Drive Shaft Holder
- 3. Centre Front/rear Drive Shaft
- 4. Centre Outdrives