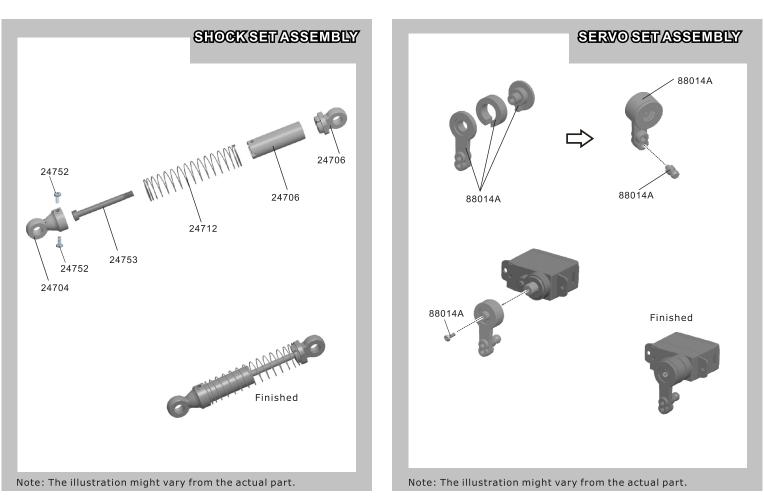

Rear Gear Box Housing Gear Box Housing ( for front and rear gear box in common)

## MORE INFORMATION ABOUT THE PARTS IN BIG PACKAGES



Steering Hubs+Centre Bottom Mount +TVP Mount 1. Steering Hub 2. TVP (Twin Vertical Plate) Mount

3. Centre Bottom Mount



Shock Top Mount+ Wheel Hub Carriers

Shock Top Mount
 Wheel Hub Carries (left/right)



Servo Mount+Servo Retainer+Steering Plates+Shock Bottom Mount+Body Posts +Shock Bodies+Pads

- 1. Steering Ackerman Plate
- 2. Rear Steering Lock Plate
- 3. Body Post
- 4. Shock Bottom Mount
- 5. Shock Body
- 6. Servo Mount
- 7. Servo Retainer



Centre Front /Rear Drive Shafts + Pivot Balls+ Centre Outdrives

- 1. Centre Front/rear Drive Pivot Ball
- 2. Centre Front/rear Drive Shaft Holder
- 3. Centre Front/rear Drive Shaft
- 4. Centre Outdrives