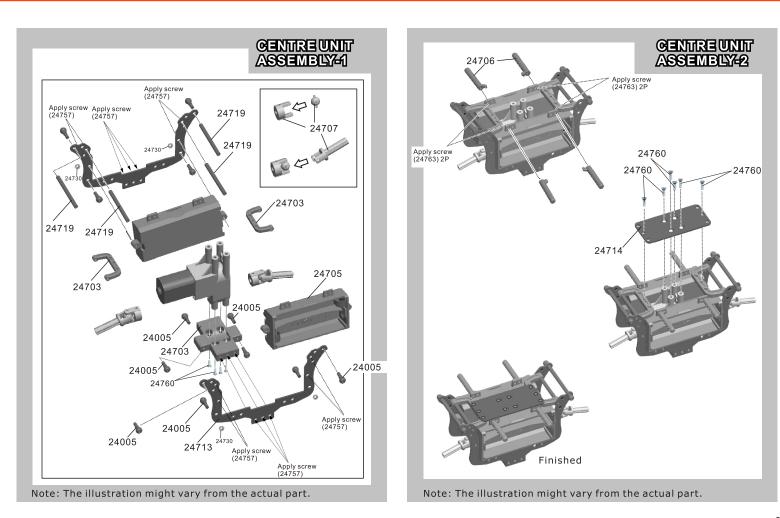

1.5\*4mm(24PC)

| SPARE PART LIST                      |                                 |                            |                                                       |
|--------------------------------------|---------------------------------|----------------------------|-------------------------------------------------------|
| 24713                                | 24714                           | 24715                      | 24716                                                 |
|                                      |                                 | 4PCS                       | 2PCS                                                  |
| TVP chassis (aluminum)               | Top Mount Plate ( aluminum)     | Drive Shafts               | Front/rear Spur Gear Shafts                           |
| 24717                                | 24718                           | 24719                      | 24720                                                 |
|                                      |                                 | ////                       |                                                       |
| 2PCS                                 | 4PCS                            | 4PCS                       | 4PCS                                                  |
| Pinion Gear Shafts                   | Wheel Shafts                    | TVP Post ( L=29mm)         | Lower Suspension Linkage Bars<br>M2.2*39mm (straight) |
| 24721                                | 24722                           | 24723                      | 24724                                                 |
|                                      |                                 |                            |                                                       |
| Steering Linkage Bars 2PCS M2.2*25mm | 2PCS<br>Centre Spur Gear Shafts | 4PCS<br>Upper Linkage Bars | 2PCS<br>Battery Brace                                 |
| M2.2^25mm                            |                                 | Opper Linkage bars         | Dattery brace                                         |

| SPARE PART LIST                                          |                                                             |                                                             |                                                         |
|----------------------------------------------------------|-------------------------------------------------------------|-------------------------------------------------------------|---------------------------------------------------------|
| 24750                                                    | 24751                                                       | 24752                                                       | 24753                                                   |
| 12PCS<br>Washer Head Self Tapping<br>Screw 2*8mm (12PCS) | 12PCS<br>Washer Head Self Tapping<br>Screw 1.8*4.5mm(12PCS) | 12PCS<br>Washer Head Self Tapping<br>Screw 1.4*2.3mm(12PCS) | 4PCS<br>Washer Head Screw 2*18mm<br>(4PCS)              |
| 24754                                                    | 24755                                                       | 24756                                                       | 24757                                                   |
| 12PCS<br>Washer Head Screw 2*10mm<br>(12PCS)             | 12PCS<br>Washer Head Screw 2*8mm<br>(12PCS)                 | 12PCS<br>Washer Head Screw 2*6mm<br>(12PCS)                 | 12PCS<br>Washer Head Screw 2*4mm<br>(12PCS)             |
| 24758                                                    | 24759                                                       | 24760                                                       | 24761                                                   |
| 12PCS<br>Washer Head Screw 1.5*6mm<br>(12PCS)            | 12PCS<br>Washer Head Screw<br>1.5*3mm(12PCS)                | 12PCS<br>Countersunk Self Tapping Screw<br>2*6mm(12PCS)     | 12PCS<br>Countersunk Self Tapping Screw<br>2*4mm(12PCS) |