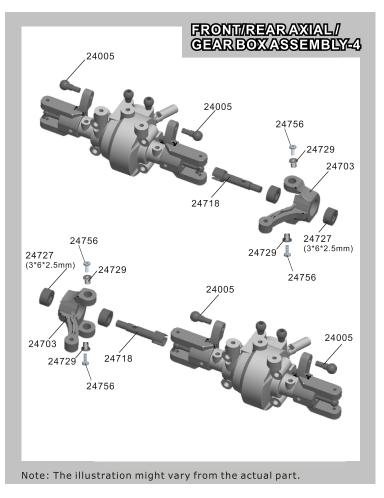

ar Box Housing Gear Box Housing ( for front and rear gear box in common)

## MORE INFORMATION ABOUT THE PARTS IN BIG PACKAGES



Steering Hubs+Centre Bottom Mount +TVP Mount 1. Steering Hub 2. TVP (Twin Vertical Plate) Mount

3. Centre Bottom Mount



Shock Top Mount+ Wheel Hub Carriers

Shock Top Mount
 Wheel Hub Carries (left/right)



Servo Mount+Servo Retainer+Steering Plates+Shock Bottom Mount+Body Posts +Shock Bodies+Pads

- 1. Steering Ackerman Plate
- 2. Rear Steering Lock Plate
- 3. Body Post
- 4. Shock Bottom Mount
- 5. Shock Body
- 6. Servo Mount
- 7. Servo Retainer



Centre Front /Rear Drive Shafts + Pivot Balls+ Centre Outdrives

- 1. Centre Front/rear Drive Pivot Ball
- 2. Centre Front/rear Drive Shaft Holder
- 3. Centre Front/rear Drive Shaft
- 4. Centre Outdrives