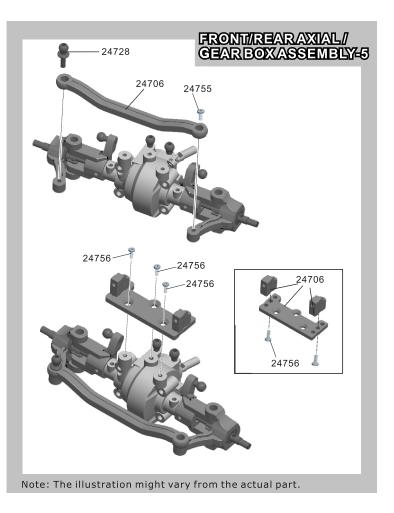

Box Housing Gear Box Housing ( for front and rear gear box in common)

## MORE INFORMATION ABOUT THE PARTS IN BIG PACKAGES



Steering Hubs+Centre Bottom Mount +TVP Mount 1. Steering Hub 2. TVP (Twin Vertical Plate) Mount

3. Centre Bottom Mount



Shock Top Mount+ Wheel Hub Carriers

Shock Top Mount
 Wheel Hub Carries (left/right)



Servo Mount+Servo Retainer+Steering Plates+Shock Bottom Mount+Body Posts +Shock Bodies+Pads

- 1. Steering Ackerman Plate
- 2. Rear Steering Lock Plate
- 3. Body Post
- 4. Shock Bottom Mount
- 5. Shock Body
- 6. Servo Mount
- 7. Servo Retainer



Centre Front /Rear Drive Shafts + Pivot Balls+ Centre Outdrives

- 1. Centre Front/rear Drive Pivot Ball
- 2. Centre Front/rear Drive Shaft Holder
- 3. Centre Front/rear Drive Shaft
- 4. Centre Outdrives