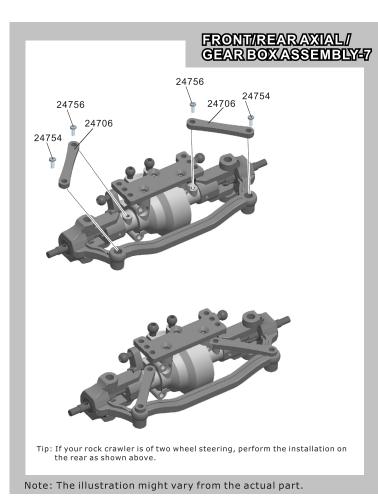

| SPARE PART LIST                                          |                                                             |                                                             |                                                         |
|----------------------------------------------------------|-------------------------------------------------------------|-------------------------------------------------------------|---------------------------------------------------------|
| 24750                                                    | 24751                                                       | 24752                                                       | 24753                                                   |
| 12PCS<br>Washer Head Self Tapping<br>Screw 2*8mm (12PCS) | 12PCS<br>Washer Head Self Tapping<br>Screw 1.8*4.5mm(12PCS) | 12PCS<br>Washer Head Self Tapping<br>Screw 1.4*2.3mm(12PCS) | 4PCS<br>Washer Head Screw 2*18mm<br>(4PCS)              |
| 24754                                                    | 24755                                                       | 24756                                                       | 24757                                                   |
| 12PCS<br>Washer Head Screw 2*10mm<br>(12PCS)             | 12PCS<br>Washer Head Screw 2*8mm<br>(12PCS)                 | 12PCS<br>Washer Head Screw 2*6mm<br>(12PCS)                 | 12PCS<br>Washer Head Screw 2*4mm<br>(12PCS)             |
| 24758                                                    | 24759                                                       | 24760                                                       | 24761                                                   |
| 12PCS<br>Washer Head Screw 1.5*6mm<br>(12PCS)            | 12PCS<br>Washer Head Screw<br>1.5*3mm(12PCS)                | 12PCS<br>Countersunk Self Tapping Screw<br>2*6mm(12PCS)     | 12PCS<br>Countersunk Self Tapping Screw<br>2*4mm(12PCS) |