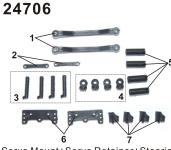

Shock Top Mount
 Wheel Hub Carries (left/right)

Servo Mount+Servo Retainer+Steering Plates+Shock Bottom Mount+Body Posts +Shock Bodies+Pads

- 1. Steering Ackerman Plate
- 2. Rear Steering Lock Plate
- 3. Body Post
- 4. Shock Bottom Mount
- 5. Shock Body
- 6. Servo Mount
- 7. Servo Retainer