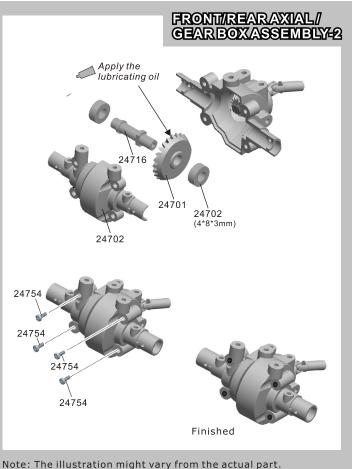

## 24702

Front Gear Box Housing + Rear Gear Box Housing Gear Box Housing ( for front and rear gear box in common)