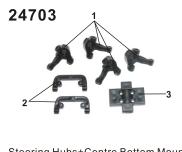

## MORE INFORMATION ABOUT THE PARTS IN BIG PACKAGES

Steering Hubs+Centre Bottom Mount +TVP Mount 1. Steering Hub 2. TVP (Twin Vertical Plate) Mount

3. Centre Bottom Mount

Shock Top Mount+ Wheel Hub Carriers