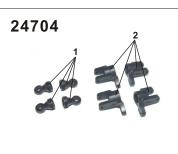

Shock Top Mount
 Wheel Hub Carries (left/right)

Servo Mount+Servo Retainer+Steering Plates+Shock Bottom Mount+Body Posts +Shock Bodies+Pads

- 1. Steering Ackerman Plate
- 2. Rear Steering Lock Plate
- 3. Body Post
- 4. Shock Bottom Mount
- 5. Shock Body
- 6. Servo Mount
- 7. Servo Retainer